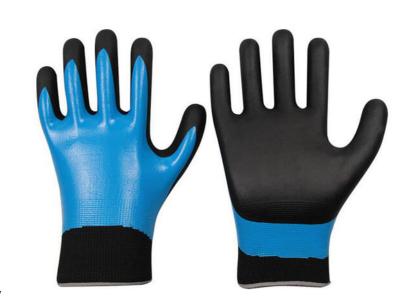

# PRODUCT DESCRIPTION

Polyester can supply the light weight and long lifetime,

fully coating can supply more protection.

Nitrile coated design can be water and oil resistant. Foam nitrile can supply good breathability performance.

Also the nitrile coating has high performance of abrasion. **APPLICATIONS** 

√ Construction 
√ Furniture manufacturing

√ Glass Process ✓ Automobile subassembly

√ Car and ship Manufacture 
√ Intricate assembly

### **FEATURES**

Colour: blue/black

Available Sizes: 7-11

Coating Material: Nitrile

Liner Material: 15G Nylon/Polyester

Finishing: smooth fully and foam palm

Package: 12pairs/bag,120pairs/carton

## **ADVANTAGES**

√ More protection

√ Good abrasion performance

√ Oil-resistant and water-resistant performance

√ Good breathability performance