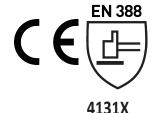

### **EN388 MECHANICAL RISKS**

| Charater                              | Level 1 | Level 2 | Level 3 | Level 4 | Level 5 |
|---------------------------------------|---------|---------|---------|---------|---------|
| Abraison resistance(number of cycles) | 100     | 500     | 2000    | 8000    | -       |
| Blade cut resistance(index)           | 1.2     | 2.5     | 5       | 10      | 20      |
| Tear resistance (N)                   | 10      | 25      | 50      | 75      | -       |
| Puncture reisitance                   | 20      | 60      | 100     | 150     | -       |
| Cut resistance method (EN ISO 13997)  | A to F  |         |         |         |         |