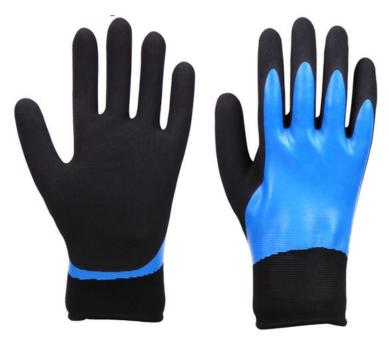

15 Gauge Nylon/Polyester Nitrile Fully And Nitrile Sandy Palm Thumb Coated Work Glove(PT-N901)

## **PRODUCT DESCRIPTION**

Polyester can supply the light weight and long lifetime, fully and thumb coating can supply more protection. Nitrile coated design can be water and oil resistant. Sandy nitrile can work both good grip in dry and wet condition Also the nitrile coating has high performance of abrasion. APPLICATIONS

#### **FEATURES**

Colour: blue/black Available Sizes: 7-11 Coating Material: Nitrile Liner Material: 15G Nylon/Polyester Finishing: sandy and thumb Package: 12pairs/bag,120pairs/carton