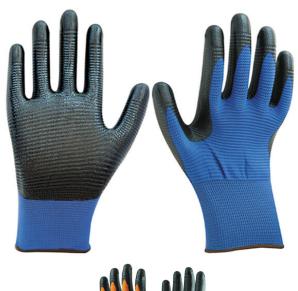

# **PRODUCT DESCRIPTION**

Polyester can supply the light weight and long lifetime, Also with economic price. U3 zebra can supply good grip Nitrile coated design can be water and oil resistant. Also the nitrile coating has high performance of abrasion.

#### **FEATURES**

Colour: blue/black Available Sizes: 7-11 Coating Material: Nitrile Liner Material: 13 G Zebra Polyester Finishing: Smooth Package: 12pairs/bag,120pairs/carton

#### **ADVANTAGES**

✓ Super soft and flexible
✓ Good abrasion performance
✓ Oil-resistant and water-resistant performance
✓ Friendly to hands