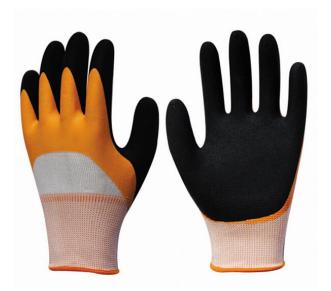

13/15 Gauge Polyester/Nylon With Latex Sandy Coated Glove (PT-L1201)

## **PRODUCT DESCRIPTION**

13 gauge polyester supply the long term lifetime and comfortable feeling.also its flexible to touch.Double layer make the glove stronger About the coating ,sandy technology can make the glove enough breathablility and good function of anti silp. The most import ant is the glove can have good grip both in wet and dry work.

#### **FEATURES**

Colour: White/black Available Sizes: 7-11 Coating Material: Latex Liner Material: 13/15G polyester /nylon Finishing: Sandy double coating Package: 12pairs/bag ,120pairs/carton

#### **ADVANTAGES**

V Super soft and flexible
V Good breathability
V Good anti slip performance
V Good grip both in wet and dry work condition