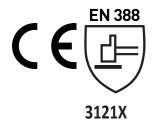

### EN388 MECHANICAL RISKS

|                                       | -       | -       |         | -       |         |
|---------------------------------------|---------|---------|---------|---------|---------|
| Charater                              | Level 1 | Level 2 | Level 3 | Level 4 | Level 5 |
| Abraison resistance(number of cycles) | 100     | 500     | 2000    | 8000    | -       |
| Blade cut resistance(index)           | 1.2     | 2.5     | 5       | 10      | 20      |
| Tear resistance (N)                   | 10      | 25      | 50      | 75      | -       |
| Puncture reisitance                   | 20      | 60      | 100     | 150     | -       |
| Cut resistance method (EN ISO 13997)  | A to F  |         |         |         |         |