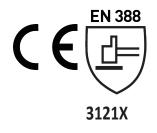

## EN388 MECHANICAL RISKS

| Charater                              | Level 1 | Level 2 | Level 3 | Level 4 | Level 5 |
|---------------------------------------|---------|---------|---------|---------|---------|
| Abraison resistance(number of cycles) | 100     | 500     | 2000    | 8000    | -       |
| Blade cut resistance(index)           | 1.2     | 2.5     | 5       | 10      | 20      |
| Tear resistance (N)                   | 10      | 25      | 50      | 75      | -       |
| Puncture reisitance                   | 20      | 60      | 100     | 150     | -       |
| Cut resistance method (EN ISO 13997)  | A to F  |         |         |         |         |