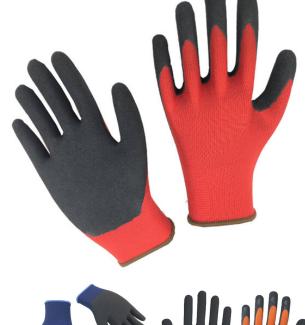

## PRODUCT DESCRIPTION

13 gauge polyester supply the long term lifetime and comfortable feeling.also its flexible to touch

About the coating ,sandy technology can make the glove enough breathablility and good function of anti silp. The most import ant

is the glove can have good grip both in wet and dry work.

# **FEATURES**

Colour: Red/black

Available Sizes: 7-11

Coating Material: Latex

Liner Material: 13/15G polyester /nylon

Finishing: Sandy

Package: 12pairs/bag ,120pairs/carton

### **ADVANTAGES**

√ Super soft and flexible

√ Good breathability

√ Good anti slip performance

√ Individual pair packaging is available.