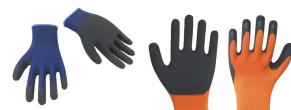

## PRODUCT DESCRIPTION

13 gauge polyester supply the long term lifetime and comfortable feeling.also its flexible to touch

About the coating ,sandy technology can make the glove enough breathablility and good function of anti silp. The most import ant

is the glove can have good grip both in wet and dry work.

# **FEATURES**

Colour: Red/black

Available Sizes: 7-11

Coating Material: Latex

Liner Material: 13/15G polyester /nylon

Finishing: Sandy

Package: 12pairs/bag ,120pairs/carton

### **ADVANTAGES**

√ Super soft and flexible

√ Good breathability

√ Good anti slip performance

√ Individual pair packaging is available.